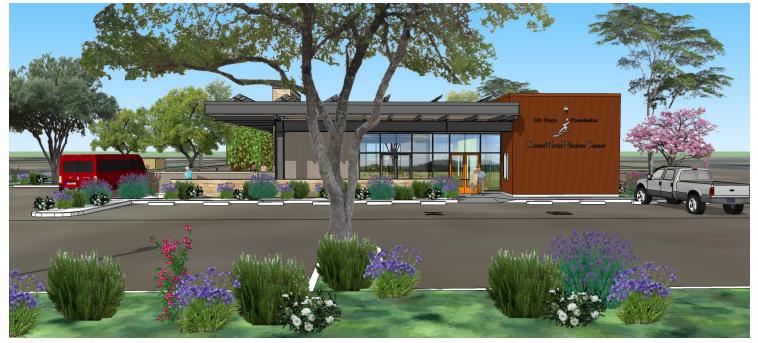

## SANTA MARIA WISDOM CENTER

2255 S. Depot Street, Santa Maria, CA 93454

## **BUILDING FACTS**

- Size: 9,500 sq. ft.
- 6,000 sq. ft. Activity Room
- Physical Therapy Room
- Treatment Rooms
- Support Offices
- Full Service Kitchen
- 1,000 sq. ft. Secure Outdoor Patio
- Bus Drop Off Area
- Drought Tolerant Landscapting
- Green Screens
- Natural Daylighting
- Designed for Solar Panels