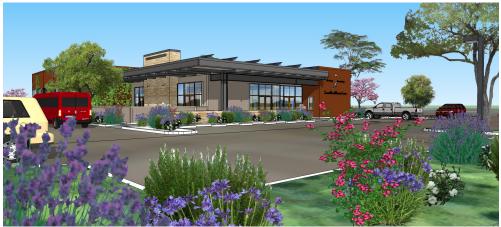

## SANTA MARIA WISDOM CENTER

2255 S. Depot Street, Santa Maria, CA 93454

## **BUILDING FACTS**

- Size: 9,500 sq. ft.
- 6,000 sq. ft. Activity Room
- Physical Therapy Room
- Treatment Rooms
- Support Offices
- Full Service Kitchen
- 1,000 sq. ft. Secure Outdoor Patio
- Bus Drop Off Area
- Drought Tolerant Landscapting
- Green Screens
- Natural Daylighting
- Designed for Solar Panels